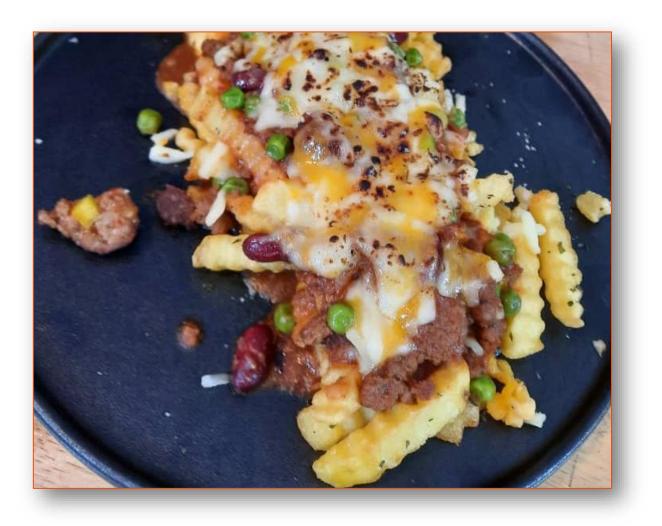

## **To Serve**

- 1. Pour prepared chili con carne onto the potato fries.
- Sprinkle some mozzarella, Bake in preheated oven at approximately 170° C for 10 minutes.

# Loaded Fries with Chili Con-Carne

## **To Serve**

Fries (deep-fried) **Chili Con Carne (prepa** Mozzarella Cheese

| ce        |      |    |  |  |
|-----------|------|----|--|--|
|           | 200  | ml |  |  |
| wn Sauce  | 25   | gm |  |  |
| Sauce Mix | 25   | gm |  |  |
|           |      |    |  |  |
|           |      |    |  |  |
|           | 100  | gm |  |  |
|           | 100  | gm |  |  |
|           | 50   | gm |  |  |
|           | 50   | gm |  |  |
|           | 3    | gm |  |  |
| ished)    | 3    | gm |  |  |
|           | 300  | gm |  |  |
|           | 3    | gm |  |  |
|           | 5    | gm |  |  |
|           | 30   | gm |  |  |
| (canned)  | 100  | gm |  |  |
|           | 100  | gm |  |  |
|           | 250  | ml |  |  |
|           |      |    |  |  |
|           |      |    |  |  |
|           | 500  | gm |  |  |
| ared)     | 1000 | gm |  |  |
|           | 100  | gm |  |  |
| _         |      |    |  |  |