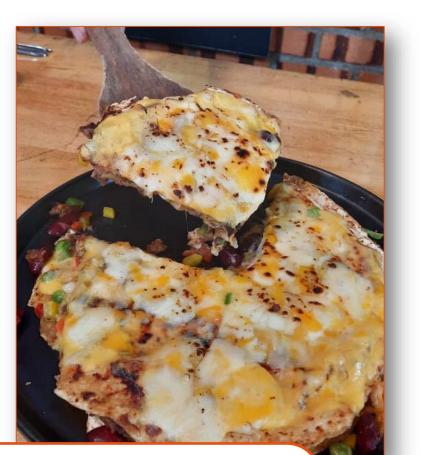

# Quesadilla with **Chili Con** Carne

### Quesadilla with Chili Con Carne

- 1. Build the layers of quesadilla accordingly. Sprinkle mozzarella on top.
- 2. Bake in preheated oven at approximately 170° C for 10 minutes or melt cheese on Quesadilla using a Torch.

### **5** Portions

| Knorr Golden Salted Egg Powder20gmFine Sugar5gmUHT Milk200mlMozzarella Cheese10gmKnorr Chicken Stock5gmQuesadilla with Chili Con<br>Carne1st Tortilla Skin1pc2nd Chili Con Carne500ml3rd Mozzarella Cheese100gm                                                                                                                                                                                                                                                                                                                                                                                                            | Filtered Water<br><b>Knorr Demi Glace Brown Sauce</b><br><b>Knorr Napoli Tomato Sauce</b> | 13  |    |
|----------------------------------------------------------------------------------------------------------------------------------------------------------------------------------------------------------------------------------------------------------------------------------------------------------------------------------------------------------------------------------------------------------------------------------------------------------------------------------------------------------------------------------------------------------------------------------------------------------------------------|-------------------------------------------------------------------------------------------|-----|----|
| Knorr Demi Glace Brown Sauce13gmKnorr Napoli Tomato Sauce13gmChili Con Carne0Olive Oil50gmRed Onion (diced)50gmGarlic (chopped)25gmGreen Chili (chopped)25gmRed Chili Flakes2gmBlack Peppercorn (crushed)2gmMinced Beef (cooked)150gmCurnin Powder2gmCoriander Powder3gmBrown Sugar15gmKidney Bean in water (canned)50gmGreen Peas (frozen)50gmCheesy Salted Egg Sauce126Bird Eye Chili (smashed)3gmCurry Leaf3gmPlanta Chef Margarine25gmHolland Onion (chopped)5gmKnorr Golden Salted Egg Powder20gmFine Sugar5gmUHT Milk200mlMozzarella Cheese10gmSt Tortilla Skin1pc2nd Chili Con Carne500ml3rd Mozzarella Cheese100gm | Knorr Demi Glace Brown Sauce<br>Knorr Napoli Tomato Sauce                                 | 13  |    |
| Knorr Napoli Tomato Sauce13gmChili Con CarneOlive Oil50gmRed Onion (diced)50gmGarlic (chopped)25gmGreen Chili (chopped)25gmRed Chili Flakes2gmBlack Peppercorn (crushed)2gmMinced Beef (cooked)150gmCumin Powder2gmCoriander Powder3gmBrown Sugar15gmKidney Bean in water (canned)50gmGreen Peas (frozen)50gmPrepared Base Sauce126mlCurry Leaf3gmPlanta Chef Margarine25gmHolland Onion (chopped)5gmFine Sugar5gmUHT Milk200mlMozzarella Cheese10gmXnorr Chicken Stock5gmQuesadilla with Chili Con<br>Carne1pc2nd Chili Con Carne500ml3rd Mozzarella Cheese100gm                                                          | Knorr Napoli Tomato Sauce                                                                 |     | gm |
| Chili Con CarneOlive Oil50gmRed Onion (diced)50gmGarlic (chopped)25gmGreen Chili (chopped)25gmRed Chili Flakes2gmBlack Peppercorn (crushed)2gmMinced Beef (cooked)150gmCumin Powder2gmCoriander Powder3gmBrown Sugar15gmKidney Bean in water (canned)50gmGreen Peas (frozen)50gmPrepared Base Sauce126mlCheesy Salted Egg SauceBird Eye Chili (smashed)3gmCurry Leaf3gmPlanta Chef Margarine25gmHolland Onion (chopped)5gmFine Sugar5gmUHT Milk200mlMozzarella Cheese10gmXnorr Chicken Stock5gmIst Tortilla Skin1pc2nd Chili Con Carne500ml3rd Mozzarella Cheese100gm                                                      | •                                                                                         | 13  |    |
| Olive Oil50gmRed Onion (diced)50gmGarlic (chopped)25gmGreen Chili (chopped)25gmRed Chili Flakes2gmBlack Peppercorn (crushed)2gmMinced Beef (cooked)150gmCumin Powder2gmCoriander Powder3gmBrown Sugar15gmKidney Bean in water (canned)50gmGreen Peas (frozen)50gmPrepared Base Sauce126mlCheesy Salted Egg SauceBird Eye Chili (smashed)3gmCurry Leaf3gmPlanta Chef Margarine25gmHolland Onion (chopped)5gmKnorr Golden Salted Egg Powder20gmMozzarella Cheese10gmKnorr Chicken Stock5gmQuesadilla with Chili Con5gmXin Or Chili Skin1pc2nd Chili Con Carne500ml3rd Mozzarella Cheese100gm                                 | Chili Con Carne                                                                           |     | gm |
| Olive Oil50gmRed Onion (diced)50gmGarlic (chopped)25gmGreen Chili (chopped)25gmRed Chili Flakes2gmBlack Peppercorn (crushed)2gmMinced Beef (cooked)150gmCumin Powder2gmCoriander Powder3gmBrown Sugar15gmKidney Bean in water (canned)50gmGreen Peas (frozen)50gmPrepared Base Sauce126mlCheesy Salted Egg SauceBird Eye Chili (smashed)3gmCurry Leaf3gmPlanta Chef Margarine25gmHolland Onion (chopped)5gmKnorr Golden Salted Egg Powder20gmMozzarella Cheese10gmKnorr Chicken Stock5gmQuesadilla with Chili Con5gmXin Or Chili Skin1pc2nd Chili Con Carne500ml3rd Mozzarella Cheese100gm                                 | Chili Con Carne                                                                           |     |    |
| Red Onion (diced)50gmGarlic (chopped)25gmGreen Chili (chopped)25gmRed Chili Flakes2gmBlack Peppercorn (crushed)2gmMinced Beef (cooked)150gmCumin Powder2gmCoriander Powder3gmBrown Sugar15gmKidney Bean in water (canned)50gmGreen Peas (frozen)50gmPrepared Base Sauce126mlCheesy Salted Egg Sauce3gmBird Eye Chili (smashed)3gmCurry Leaf3gmPlanta Chef Margarine25gmHolland Onion (chopped)5gmKnorr Golden Salted Egg Powder20gmFine Sugar5gmUHT Milk200mlMozzarella Cheese10gmXnorr Chicken Stock5gm3rd Mozzarella Cheese100gm3rd Mozzarella Cheese100gm                                                               |                                                                                           |     |    |
| Garlic (chopped)25gmGreen Chili (chopped)25gmRed Chili Flakes2gmBlack Peppercorn (crushed)2gmMinced Beef (cooked)150gmCumin Powder2gmCoriander Powder3gmBrown Sugar15gmKidney Bean in water (canned)50gmGreen Peas (frozen)50gmPrepared Base Sauce126mlCheesy Salted Egg SauceBird Eye Chili (smashed)3gmCurry Leaf3gmPlanta Chef Margarine25gmHolland Onion (chopped)5gmFine Sugar5gmUHT Milk200mlMozzarella Cheese10gmSt Tortilla Skin1pc2nd Chili Con Carne500ml3rd Mozzarella Cheese100gm                                                                                                                              | Olive Oil                                                                                 | 50  | gm |
| Green Chili (chopped)25gmRed Chili Flakes2gmBlack Peppercorn (crushed)2gmMinced Beef (cooked)150gmCumin Powder2gmCoriander Powder3gmBrown Sugar15gmKidney Bean in water (canned)50gmGreen Peas (frozen)50gmPrepared Base Sauce126mlCheesy Salted Egg SauceBird Eye Chili (smashed)3gmCurry Leaf3gmFine Sugar5gmKnorr Golden Salted Egg Powder20gmFine Sugar5gmUHT Milk200mlMozzarella Cheese10gmXnorr Chicken Stock5gmSt Tortilla Skin1pc2nd Chili Con Carne500ml3rd Mozzarella Cheese100gm                                                                                                                                | Red Onion (diced)                                                                         | 50  | gm |
| Red Chili Flakes2gmBlack Peppercorn (crushed)2gmMinced Beef (cooked)150gmCumin Powder2gmCoriander Powder3gmBrown Sugar15gmKidney Bean in water (canned)50gmGreen Peas (frozen)50gmPrepared Base Sauce126mlCheesy Salted Egg SauceBird Eye Chili (smashed)3gmCurry Leaf3gmPlanta Chef Margarine25gmHolland Onion (chopped)5gmFine Sugar5gmUHT Milk200mlMozzarella Cheese10gmKnorr Chicken Stock5gm2nd Chili Con Carne500ml3rd Mozzarella Cheese100gm                                                                                                                                                                        | Garlic (chopped)                                                                          | 25  | gm |
| Black Peppercorn (crushed)2gmMinced Beef (cooked)150gmCumin Powder2gmCoriander Powder3gmBrown Sugar15gmKidney Bean in water (canned)50gmGreen Peas (frozen)50gmPrepared Base Sauce126mlCheesy Salted Egg SauceBird Eye Chili (smashed)3gmCurry Leaf3gmPlanta Chef Margarine25gmHolland Onion (chopped)5gmFine Sugar5gmUHT Milk200mlMozzarella Cheese10gmXnorr Chicken Stock5gm2nd Chili Con Carne500ml3rd Mozzarella Cheese100gm                                                                                                                                                                                           | Green Chili (chopped)                                                                     | 25  | gm |
| Minced Beef (cooked)150gmCumin Powder2gmCoriander Powder3gmBrown Sugar15gmKidney Bean in water (canned)50gmGreen Peas (frozen)50gmPrepared Base Sauce126mlCheesy Salted Egg SauceBird Eye Chili (smashed)3Curry Leaf3gmPlanta Chef Margarine25gmHolland Onion (chopped)5gmFine Sugar5gmUHT Milk200mlMozzarella Cheese10gmKnorr Chicken Stock5gmIst Tortilla Skin1pc2nd Chili Con Carne500ml3rd Mozzarella Cheese100gm                                                                                                                                                                                                      | Red Chili Flakes                                                                          | 2   | gm |
| Cumin Powder2gmCoriander Powder3gmBrown Sugar15gmKidney Bean in water (canned)50gmGreen Peas (frozen)50gmPrepared Base Sauce126mlCheesy Salted Egg SauceBird Eye Chili (smashed)3gmCurry Leaf3gmPlanta Chef Margarine25gmHolland Onion (chopped)5gmFine Sugar5gmUHT Milk200mlMozzarella Cheese10gmKnorr Chicken Stock5gm2nd Chili Con Carne500ml3rd Mozzarella Cheese100gm                                                                                                                                                                                                                                                 | Black Peppercorn (crushed)                                                                | 2   | gm |
| Coriander Powder3gmBrown Sugar15gmKidney Bean in water (canned)50gmGreen Peas (frozen)50gmPrepared Base Sauce126mlCheesy Salted Egg SauceBird Eye Chili (smashed)3gmCurry Leaf3gmPlanta Chef Margarine25gmHolland Onion (chopped)5gmFine Sugar5gmUHT Milk200mlMozzarella Cheese10gmKnorr Chicken Stock5gm2nd Chili Con Carne500ml3rd Mozzarella Cheese100gm                                                                                                                                                                                                                                                                | Minced Beef (cooked)                                                                      | 150 | gm |
| Brown Sugar15gmKidney Bean in water (canned)50gmGreen Peas (frozen)50gmPrepared Base Sauce126mlCheesy Salted Egg SauceBird Eye Chili (smashed)3gmCurry Leaf3gmPlanta Chef Margarine25gmHolland Onion (chopped)5gmFine Sugar5gmUHT Milk200mlMozzarella Cheese10gmKnorr Chicken Stock5gm2nd Chili Con Carne500ml3rd Mozzarella Cheese100gm                                                                                                                                                                                                                                                                                   | Cumin Powder                                                                              | 2   | gm |
| Kidney Bean in water (canned)50gmGreen Peas (frozen)50gmPrepared Base Sauce126mlCheesy Salted Egg SauceBird Eye Chili (smashed)3gmCurry Leaf3gmPlanta Chef Margarine25gmHolland Onion (chopped)5gmFine Sugar5gmUHT Milk200mlMozzarella Cheese10gmKnorr Chicken Stock5gmQuesadilla with Chili Con<br>Carne1pc1st Tortilla Skin1pc3rd Mozzarella Cheese100gm                                                                                                                                                                                                                                                                 | Coriander Powder                                                                          | 3   | gm |
| Green Peas (frozen)50gmPrepared Base Sauce126mlCheesy Salted Egg SauceBird Eye Chili (smashed)3gmCurry Leaf3gmPlanta Chef Margarine25gmHolland Onion (chopped)5gmFine Sugar5gmUHT Milk200mlMozzarella Cheese10gmKnorr Chicken Stock5gmIst Tortilla Skin1pc2nd Chili Con Carne500ml3rd Mozzarella Cheese100gm                                                                                                                                                                                                                                                                                                               | Brown Sugar                                                                               | 15  | gm |
| Prepared Base Sauce126mlCheesy Salted Egg SauceBird Eye Chili (smashed)3gmCurry Leaf3gmPlanta Chef Margarine25gmHolland Onion (chopped)5gmKnorr Golden Salted Egg Powder20gmFine Sugar5gmUHT Milk200mlMozzarella Cheese10gmKnorr Chicken Stock5gmIst Tortilla Skin1pc2nd Chili Con Carne500ml3rd Mozzarella Cheese100gm                                                                                                                                                                                                                                                                                                    | Kidney Bean in water (canned)                                                             | 50  | gm |
| Cheesy Salted Egg SauceBird Eye Chili (smashed)3gmCurry Leaf3gmPlanta Chef Margarine25gmHolland Onion (chopped)5gmKnorr Golden Salted Egg Powder20gmFine Sugar5gmUHT Milk200mlMozzarella Cheese10gmKnorr Chicken Stock5gmUHT Milk1pcAnorr Chicken Stock5gmSt Tortilla Skin1pc2nd Chili Con Carne500ml3rd Mozzarella Cheese100gm                                                                                                                                                                                                                                                                                            | Green Peas (frozen)                                                                       | 50  | gm |
| Bird Eye Chili (smashed)3gmCurry Leaf3gmPlanta Chef Margarine25gmHolland Onion (chopped)5gmKnorr Golden Salted Egg Powder20gmFine Sugar5gmUHT Milk200mlMozzarella Cheese10gmKnorr Chicken Stock5gmIst Tortilla Skin1pc2nd Chili Con Carne500ml3rd Mozzarella Cheese100gm                                                                                                                                                                                                                                                                                                                                                   | Prepared Base Sauce                                                                       | 126 | ml |
| Bird Eye Chili (smashed)3gmCurry Leaf3gmPlanta Chef Margarine25gmHolland Onion (chopped)5gmKnorr Golden Salted Egg Powder20gmFine Sugar5gmUHT Milk200mlMozzarella Cheese10gmKnorr Chicken Stock5gmIst Tortilla Skin1pc2nd Chili Con Carne500ml3rd Mozzarella Cheese100gm                                                                                                                                                                                                                                                                                                                                                   |                                                                                           |     |    |
| Curry Leaf3gmPlanta Chef Margarine25gmHolland Onion (chopped)5gmKnorr Golden Salted Egg Powder20gmFine Sugar5gmUHT Milk200mlMozzarella Cheese10gmKnorr Chicken Stock5gmQuesadilla with Chili Con<br>Carne1st Tortilla Skin1pc2nd Chili Con Carne500ml3rd Mozzarella Cheese100gm                                                                                                                                                                                                                                                                                                                                            | Cheesy Salted Egg Sauce                                                                   |     |    |
| Planta Chef Margarine25gmHolland Onion (chopped)5gmKnorr Golden Salted Egg Powder20gmFine Sugar5gmUHT Milk200mlMozzarella Cheese10gmKnorr Chicken Stock5gmQuesadilla with Chili Con<br>Carne1pc1st Tortilla Skin1pc3rd Mozzarella Cheese100gm                                                                                                                                                                                                                                                                                                                                                                              | Bird Eye Chili (smashed)                                                                  | 3   | gm |
| Holland Onion (chopped)5gmKnorr Golden Salted Egg Powder20gmFine Sugar5gmUHT Milk200mlMozzarella Cheese10gmKnorr Chicken Stock5gmQuesadilla with Chili Con<br>Carne1pc1st Tortilla Skin1pc2nd Chili Con Carne500ml3rd Mozzarella Cheese100gm                                                                                                                                                                                                                                                                                                                                                                               | Curry Leaf                                                                                | 3   | gm |
| Knorr Golden Salted Egg Powder20gmFine Sugar5gmUHT Milk200mlMozzarella Cheese10gmKnorr Chicken Stock5gmQuesadilla with Chili Con<br>Carne1st Tortilla Skin1pc2nd Chili Con Carne500ml3rd Mozzarella Cheese100gm                                                                                                                                                                                                                                                                                                                                                                                                            | Planta Chef Margarine                                                                     | 25  | gm |
| Fine Sugar5gmUHT Milk200mlMozzarella Cheese10gmKnorr Chicken Stock5gmQuesadilla with Chili Con<br>Carne5gm1st Tortilla Skin1pc2nd Chili Con Carne500ml3rd Mozzarella Cheese100gm                                                                                                                                                                                                                                                                                                                                                                                                                                           | Holland Onion (chopped)                                                                   | 5   | gm |
| UHT Milk200mlMozzarella Cheese10gmKnorr Chicken Stock5gmQuesadilla with Chili Con<br>Carne1pc1st Tortilla Skin1pc2nd Chili Con Carne500ml3rd Mozzarella Cheese100gm                                                                                                                                                                                                                                                                                                                                                                                                                                                        | Knorr Golden Salted Egg Powder                                                            | 20  | gm |
| Mozzarella Cheese10gmKnorr Chicken Stock5gmQuesadilla with Chili Con<br>Carne1pc1st Tortilla Skin1pc2nd Chili Con Carne500ml3rd Mozzarella Cheese100gm                                                                                                                                                                                                                                                                                                                                                                                                                                                                     | Fine Sugar                                                                                | 5   | gm |
| Knorr Chicken Stock5Quesadilla with Chili Con<br>Carne1st Tortilla Skin12nd Chili Con Carne5003rd Mozzarella Cheese1004th Tortilla Skin1                                                                                                                                                                                                                                                                                                                                                                                                                                                                                   | UHT Milk                                                                                  | 200 | ml |
| Quesadilla with Chili Con<br>Carne1st Tortilla Skin12nd Chili Con Carne5003rd Mozzarella Cheese10045                                                                                                                                                                                                                                                                                                                                                                                                                                                                                                                       | Mozzarella Cheese                                                                         | 10  | gm |
| Carne1st Tortilla Skin12nd Chili Con Carne5003rd Mozzarella Cheese10045                                                                                                                                                                                                                                                                                                                                                                                                                                                                                                                                                    | Knorr Chicken Stock                                                                       | 5   | gm |
| Carne1st Tortilla Skin12nd Chili Con Carne5003rd Mozzarella Cheese10045                                                                                                                                                                                                                                                                                                                                                                                                                                                                                                                                                    |                                                                                           |     |    |
| Carne1st Tortilla Skin12nd Chili Con Carne5003rd Mozzarella Cheese10045                                                                                                                                                                                                                                                                                                                                                                                                                                                                                                                                                    | Quesadilla with Chili Con                                                                 |     |    |
| 2nd Chili Con Carne 500 ml<br>3rd Mozzarella Cheese 100 gm                                                                                                                                                                                                                                                                                                                                                                                                                                                                                                                                                                 |                                                                                           |     |    |
| 3rd Mozzarella Cheese 100 gm                                                                                                                                                                                                                                                                                                                                                                                                                                                                                                                                                                                               | 1st Tortilla Skin                                                                         | 1   | рс |
|                                                                                                                                                                                                                                                                                                                                                                                                                                                                                                                                                                                                                            | 2nd Chili Con Carne                                                                       | 500 | ml |
| (th Tortilla Skin 1 nc                                                                                                                                                                                                                                                                                                                                                                                                                                                                                                                                                                                                     | 3rd Mozzarella Cheese                                                                     | 100 | gm |
|                                                                                                                                                                                                                                                                                                                                                                                                                                                                                                                                                                                                                            | 4th Tortilla Skin                                                                         | 1   | рс |
| 5th Cheesy Salted Egg Sauce 250 gm                                                                                                                                                                                                                                                                                                                                                                                                                                                                                                                                                                                         | 5th Cheesy Salted Egg Sauce                                                               | 250 | gm |
| Top Mozzarella Cheese 100 gm                                                                                                                                                                                                                                                                                                                                                                                                                                                                                                                                                                                               |                                                                                           | 100 | gm |