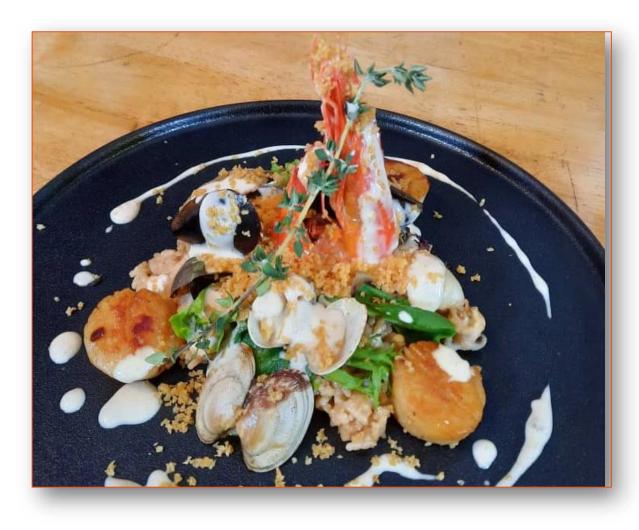

# Italian Creamy **Seafood Risotto** with salted egg crispy bread crumb

i. Put the cooked Risotto on a plate, topped

ii. Put the scallop around the Risotto, while place the other seafood on top of the Mix

iii. Then pour the white cream sauce on top of mix seafood and around the plate. iv. Lastly, garnish with salted egg bread